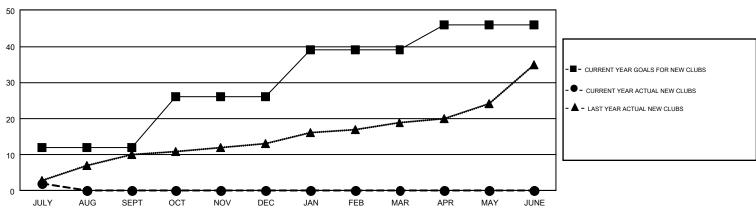

## GMT MONTHLY MEMBERSHIP PROGRESS REPORT

Results as of: 7/31/2019

GMT Constitutional Area 3, Group C

REPORT DOES NOT INCLUDE CLUBS IN UNDISTRICTED AREAS.

| GMT: OPEN             |               |           |               |  |  |  |  |  |  |  |  |
|-----------------------|---------------|-----------|---------------|--|--|--|--|--|--|--|--|
| Clubs                 |               |           |               |  |  |  |  |  |  |  |  |
| RESULTS FOR 2019-2020 |               |           |               |  |  |  |  |  |  |  |  |
| QUARTER               | NEW CLUB GOAL | NEW CLUBS | DROPPED CLUBS |  |  |  |  |  |  |  |  |
| JULY/AUG/SEPT         | 12            | 2         | 1             |  |  |  |  |  |  |  |  |
| OCT/NOV/DEC           | 14            | 0         | 0             |  |  |  |  |  |  |  |  |
| JAN/FEB/MAR           | 13            | 0         | 0             |  |  |  |  |  |  |  |  |
| APR/MAY/JUNE          | 7             | 0         | 0             |  |  |  |  |  |  |  |  |

## GOALS AND ACTUAL NEW CLUBS CUMULATIVE

| DROPPED CLUBS: 1  DROPPED MEMBERS |     | 76 CLUBS OF 637 ADDED 1 OR MORE<br>NEW MEMBERS | GENDER DISTRIBUTION           MALE         6,371 (45.33%)           FEMALE         7,685 (54.67%) |                 |       |
|-----------------------------------|-----|------------------------------------------------|---------------------------------------------------------------------------------------------------|-----------------|-------|
| DECEASED                          | 10  | II I                                           | TOTAL FAMILY UNIT MEMBERS                                                                         |                 | 5,188 |
| CLUB CANCELLED                    | 6   | CLICK HERE FOR CUMULATIVE MEMBERSHIP DATA      |                                                                                                   |                 | 2 222 |
| OTHER                             | 189 | FAMILY MEMBERS PAYING HALF DUES                |                                                                                                   | AYING HALF DUES | 3,023 |
| TOTAL                             | 205 |                                                |                                                                                                   |                 |       |