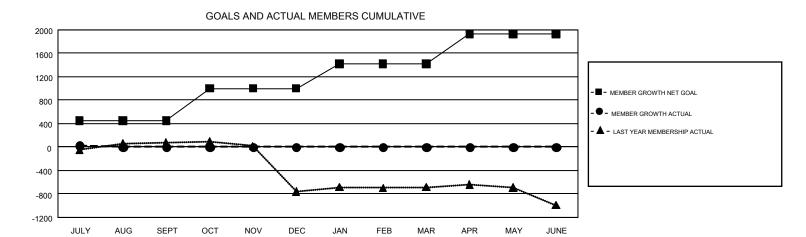

| ]  | Members               |                           |                         |                                              |  |  |  |  |  |
|----|-----------------------|---------------------------|-------------------------|----------------------------------------------|--|--|--|--|--|
|    | RESULTS FOR 2019-2020 |                           |                         |                                              |  |  |  |  |  |
|    | QUARTER               | MEMBER GROWTH NET<br>GOAL | MEMBER GROWTH<br>ACTUAL | DROPPED MEMBERS ACTUAL (including transfers) |  |  |  |  |  |
|    | JULY/AUG/SEPT         | 450                       | 250                     | 207                                          |  |  |  |  |  |
| 11 | OCT/NOV/DEC           | 550                       | 0                       | 0                                            |  |  |  |  |  |
|    | JAN/FEB/MAR           | 420                       | 0                       | 0                                            |  |  |  |  |  |
|    | APR/MAY/JUNE          | 505                       | 0                       | 0                                            |  |  |  |  |  |

## GOALS AND ACTUAL NEW CLUBS CUMULATIVE

| DROPPED CLUBS: 1  DROPPED MEMBERS |     | 76 CLUBS OF 637 ADDED 1 OR MORE<br>NEW MEMBERS | GENDER DISTRIBUTION           MALE         6,371 (45.33%)           FEMALE         7,685 (54.67%) |                 |       |
|-----------------------------------|-----|------------------------------------------------|---------------------------------------------------------------------------------------------------|-----------------|-------|
| DECEASED                          | 10  | II I                                           | TOTAL FAMILY UNIT MEMBERS                                                                         |                 | 5,188 |
| CLUB CANCELLED                    | 6   | CLICK HERE FOR CUMULATIVE MEMBERSHIP DATA      |                                                                                                   |                 | 2 222 |
| OTHER                             | 189 | FAMILY MEMBERS PAYING HALF DUES                |                                                                                                   | AYING HALF DUES | 3,023 |
| TOTAL                             | 205 |                                                |                                                                                                   |                 |       |